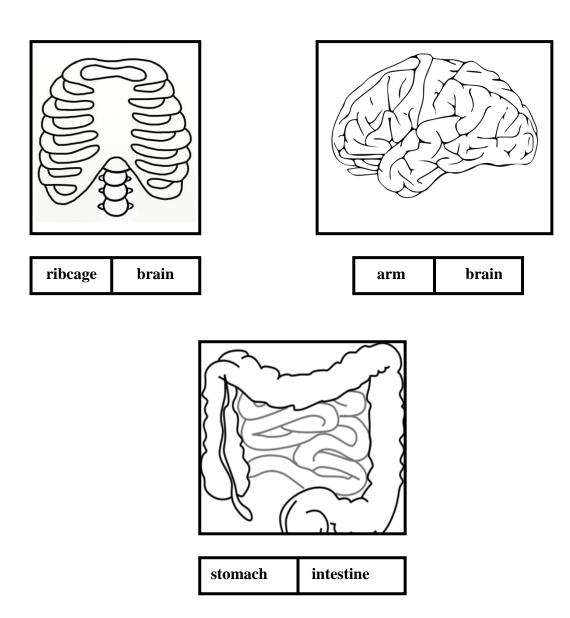

III. Look at the picture of the organ and colour the box with correct name.

| IV. Name the five sense organs. |  |  |  |  |
|---------------------------------|--|--|--|--|
| Ans                             |  |  |  |  |
|                                 |  |  |  |  |
|                                 |  |  |  |  |
|                                 |  |  |  |  |
| -                               |  |  |  |  |
|                                 |  |  |  |  |